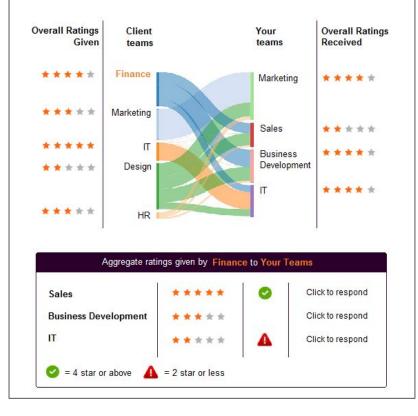

...to discover the overall ratings every client team gives every team in your company

- Discover hidden connections between your teams and client teams
- Proactively manage poor ratings before they become larger problems